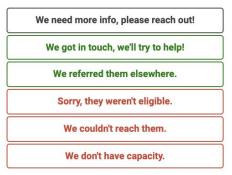

#### What's Next?

Please contact the agency directly:

Thanks,

- The team at Our Community Link

Already got in touch? Let Elaine C. know how it went!

Thank you, they were helpful!
They referred me to another program.
They couldn't help, any other ideas?
I'm not interested in this program.