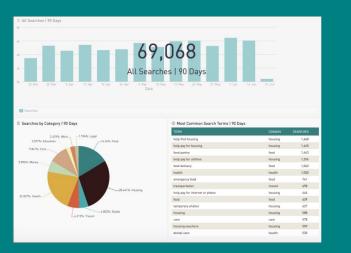

### → Search Trends in Your Area Dashboard

#### Search Trends in Your Coverage Area

- Allows Organizations to view search trends in their service areas in the last 90 days
- Organizations can stay informed about the **needs of their** communities
- Organizations can use this report to demonstrate demand in their funding requests and proposals