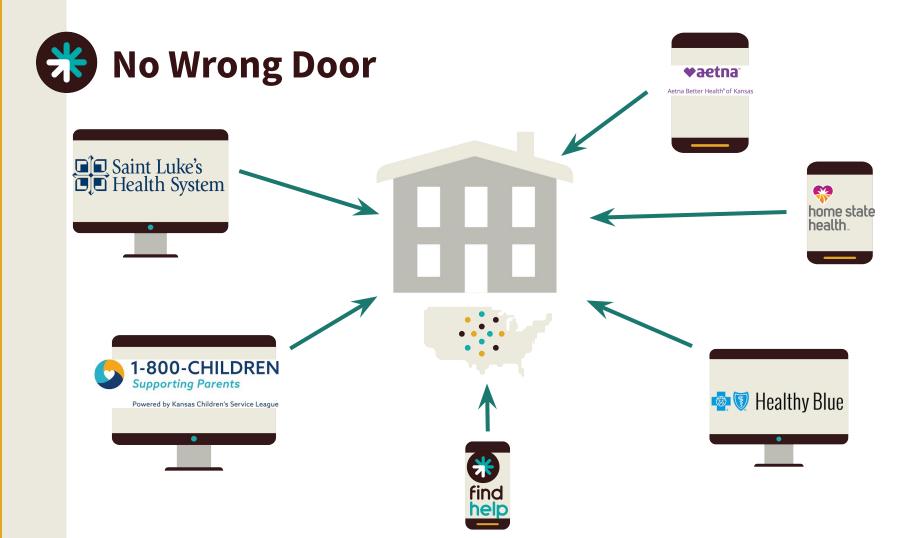

#### > Our Shared Mission:

To connect all people in need and the programs that serve them (with dignity and ease).

#### It's too hard to navigate the system.

### We're trying to make it easier.

**Open Network.** We're here anywhere and anytime across the U.S.

**Private and secure**. We're HIPAA Compliant and HITRUST Certified.

**Flexibility.** The tool is easy to use and is meant to help those in need and the organizations that serve them.